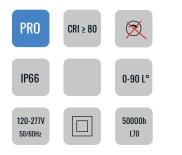

## TYPE

Professional LED projectors for **Public Lighting**.

Can be used in Highway or any public road and in Parks.

**OPENING/BEAM** High efficiency Ra>70 LED chip on Board. Precision optics with reflector 0-90°.

## **MATERIAL** Aluminum, Metal, Plastic, Glass

**DIMENSION DRAW** 

| Model:             | Orca             |                |       |       |    |          |
|--------------------|------------------|----------------|-------|-------|----|----------|
| Format:            | Square           |                |       |       |    |          |
| Location:          | Exterior         |                |       |       |    |          |
| Wattage:           | 300W             |                | 779mm |       |    | 915mm    |
| Materials:         | Aluminum, Metal, | Plastic, Glass |       |       |    | JIJIIIII |
| Led Color:         | 3000K / 4000K /  | 6500K          |       | 60mm  |    |          |
| Product Dimension: | 915mm            |                |       |       |    |          |
| IP Code:           | 66               |                |       |       |    |          |
| Fixation:          | Surface          |                |       |       | _6 |          |
| CRI :              | 80               |                |       | 418mm | Ę  |          |
| Lumen Output:      | 43,905LM         |                |       |       |    |          |
| Frequency:         | 50/60 Hz         |                |       |       |    |          |
| Beam Angle:        | 0-90°            |                |       |       |    |          |
| Net weight:        | 14.05kgs         |                |       |       |    |          |