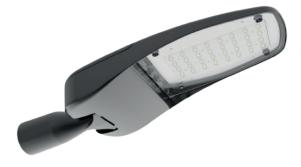

## TYPE

Professional LED projectors for **Public Lighting**.

Can be used in Highway or any public road and in Parks.

**OPENING/BEAM** High efficiency Ra>70 LED chip on Board. Precision optics with reflector 0-90°.

## **MATERIAL** Aluminum, Metal, Plastic, Glass

**DIMENSION DRAW** 

| Model:             | Orca             |                |       |       |    |          |
|--------------------|------------------|----------------|-------|-------|----|----------|
| Format:            | Square           |                |       |       |    |          |
| Location:          | Exterior         |                |       |       |    |          |
| Wattage:           | 300W             |                | 779mm |       |    | 915mm    |
| Materials:         | Aluminum, Metal, | Plastic, Glass |       |       |    | JIJIIIII |
| Led Color:         | 3000K / 4000K /  | 6500K          |       | 60mm  |    |          |
| Product Dimension: | 915mm            |                |       |       |    |          |
| IP Code:           | 66               |                |       |       |    |          |
| Fixation:          | Surface          |                |       |       | _6 |          |
| CRI :              | 80               |                |       | 418mm | Ę  |          |
| Lumen Output:      | 43,905LM         |                |       |       |    |          |
| Frequency:         | 50/60 Hz         |                |       |       |    |          |
| Beam Angle:        | 0-90°            |                |       |       |    |          |
| Net weight:        | 14.05kgs         |                |       |       |    |          |